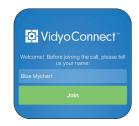

Step 7a & 8

Joining Via the App (recommended for patients who previously downloaded the VidyoConnect app)

- **6b.** Click **Open** on the "Open in VidyoConnect" message.
- 7b. Click Join.

Step 7b

<sup>\*</sup> You can complete eCheck-In up to three days prior to your visit. eCheck-In is not required, but recommended. Patients may be required to pay the Video Visit copay during the eCheck-in process. To avoid delays, please be prepared to enter payment information when prompted. Contact your practice directly for additional information.