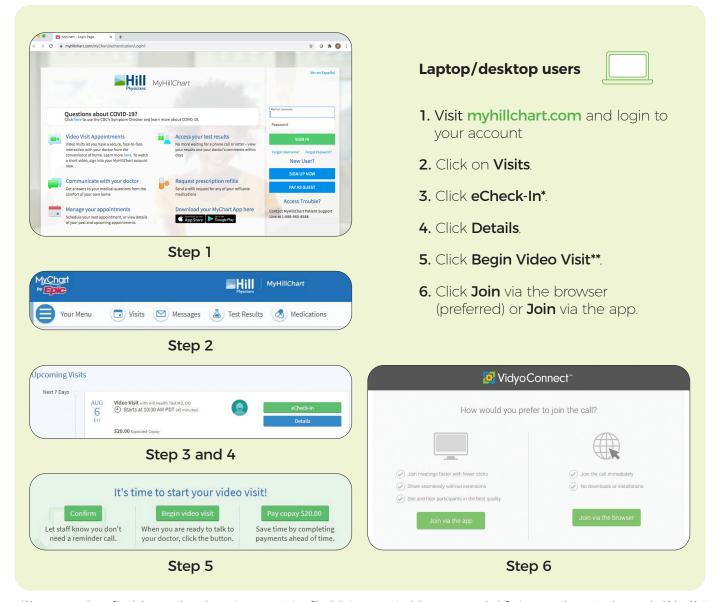

## **Preparing for your Video Visit:** day of your visit

When it's time to start your Video Visit, follow these easy steps below.

<sup>\*\*</sup> You can join your visit up to 60 minutes prior to and 15 minutes after your appointment. You will have to schedule a new appointment if you miss this window. ^ To download the VidyoConnect app, go to: hpmg.health4.vidyoconnect.com or select Join via the app in Step 6.

- \*You can complete eCheck-In up to three days prior to your visit. eCheck-In is not required, but recommended. Patients may be required to pay the Video Visit copay during the eCheck-in process. To avoid delays, please be prepared to enter payment information when prompted. Contact your practice directly for additional information.
- \*\* You can join your visit up to 60 minutes prior to and 15 minutes after your appointment. You will have to schedule a new appointment if you miss this window.
- ^To download the VidyoConnect app, go to: hpmg.health4.vidyoconnect.com or select Join via the app in Step 6.