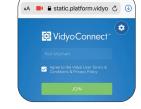

## Joining Via the Browser

(recommended for new users)

- 6a. Click allow to give Access to Your Microphone and Camera.
- 7a. Click the check box to Agree to the Terms and Conditions.
- 8. Click Join.

Step 6a

Step 7a & 8

Joining Via the App (recommended for patients who previously downloaded the VidyoConnect app)

- **6b.** Click **Open** on the "Open in VidyoConnect" message.
- 7b. Click Join.

Step 7b

<sup>\*</sup> You can complete eCheck-In up to three days prior to your visit. eCheck-In is not required, but recommended. Patients may be required to pay the Video Visit copay during the eCheck-in process. To avoid delays, please be prepared to enter payment information when prompted. Contact your practice directly for additional information.