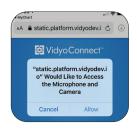

## Joining Via the Browser

(recommended for new users)

- 6a. Click allow to give Access to Your Microphone and Camera.
- 7a. Click the check box to Agree to the Terms and Conditions.
- 8. Click Join.

Step 6a