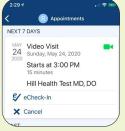

## Mobile device users

- 1. Log into the MyChart app.
- 2. Click on Visits, then select your scheduled Video Visit (see attached screenshot).

Step 1

- 3. Click on eCheck-In\*.
- 4. Click Begin Visit\*\*.
- 5. Click Join Via the Browser or Join Via the App^.