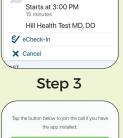

## Mobile device users

- 1. Log into the MyChart app.
- 2. Click on Visits, then select your scheduled Video Visit (see attached screenshot).

Step 1

- 3. Click on eCheck-In\*.
- 4. Click Begin Visit\*\*.
- 5. Click Join Via the Browser or Join Via the App^.

Step 2

Step 4

Step 5