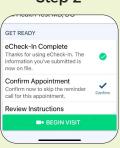

## Mobile device users

- 1. Log into the MyChart app.
- 2. Click on Visits, then select your scheduled Video Visit (see attached screenshot).

Step 1

- 3. Click on eCheck-In\*.
- 4. Click Begin Visit\*\*.
- 5. Click Join Via the Browser or Join Via the App^.