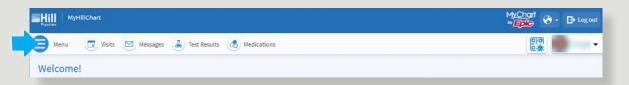

To submit a request for assistance, follow these steps.

1. Click the menu button

2. Select Care Team Request from the menu:

| Q Search the menu             |                                                                                                                                                                                                |                             |                                                                                         |
|-------------------------------|------------------------------------------------------------------------------------------------------------------------------------------------------------------------------------------------|-----------------------------|-----------------------------------------------------------------------------------------|
| My Record                     | Visits 🖾 Messages 👗 Test Results 💰 Medications                                                                                                                                                 |                             | E F                                                                                     |
| COVID-19                      |                                                                                                                                                                                                |                             |                                                                                         |
| To Do                         |                                                                                                                                                                                                |                             |                                                                                         |
| - Visits                      |                                                                                                                                                                                                |                             |                                                                                         |
| 👗 Test Results                | ddress has not been verified. We need to verify that we can reach you at<br>Idress by sending a one-time code to thomas.cruz@hpmg.com.                                                         | Send code to verify         | Your Care Team and Recent Providers                                                     |
| 🕭 Medications                 |                                                                                                                                                                                                | Update contact info         | Artemio Perez, DO<br>Primary Care Provider<br>Eamly Medicine<br>Hill Health Test MD, DO |
| Health Summary                |                                                                                                                                                                                                |                             |                                                                                         |
| Plan of Care                  | creening is overdue.                                                                                                                                                                           |                             |                                                                                         |
| Preventive Care               |                                                                                                                                                                                                |                             |                                                                                         |
| Questionnaires                | View all (3)                                                                                                                                                                                   |                             | Internal Medicine                                                                       |
| Upcoming Tests and Procedures |                                                                                                                                                                                                |                             |                                                                                         |
| Medical and Family History    | upcoming Self Referral to Care Coordination.                                                                                                                                                   | View details                | See provider details and manage 🤻                                                       |
| 🔁 Health Reports              | orts                                                                                                                                                                                           |                             |                                                                                         |
| 🛃 Trends Dashboard            | edule your appointment<br>for a Annual welliness visit. Schedule with your PCP or a QHP provider. For<br>uling with a hill PCP, please go through Visits>Schedule from within your<br>account. | Schedule your<br>assessment |                                                                                         |
| Document Center               |                                                                                                                                                                                                | assessment                  |                                                                                         |
| 🗹 End-of-Life Planning        |                                                                                                                                                                                                | Dismiss                     |                                                                                         |
| 🗘 Care Team Request           |                                                                                                                                                                                                |                             |                                                                                         |
| Billing                       |                                                                                                                                                                                                |                             |                                                                                         |
| 🚍 Billing Summary             | creening is overdue.                                                                                                                                                                           | _                           |                                                                                         |
| Estimates                     | accum bio second                                                                                                                                                                               | View details                |                                                                                         |
| •                             | 101                                                                                                                                                                                            |                             |                                                                                         |