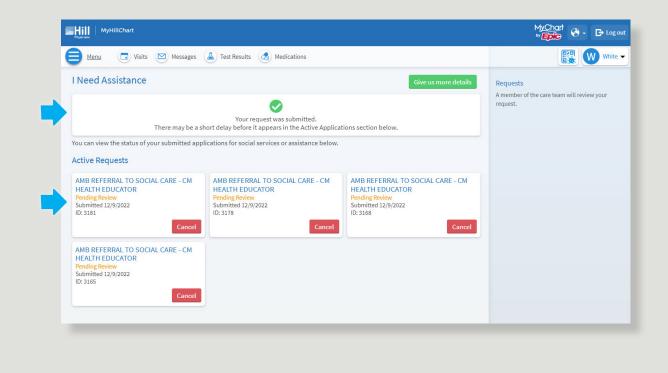

4. Once submitted, a member of the care team will review your responses and reach out to you. You will be able to review the status of your submission on the Care Team Request page and view other applications you have submitted (as shown below).